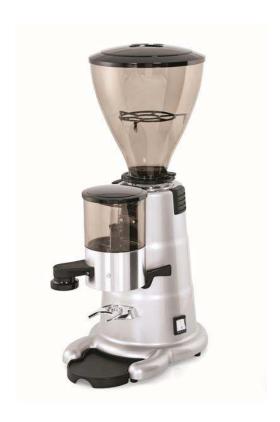

# Doser coffee grinder, flat burrs 75mm

Ref: 602544 (GRND700)

Doser Coffee Grinder, flat, 75mm

### **Main Features**

- Automatic fill-in doser.
- Practical to use thanks to the automatic refill feature of the doser compartment, distributing a volumetrically controlled, consistent portion every time.