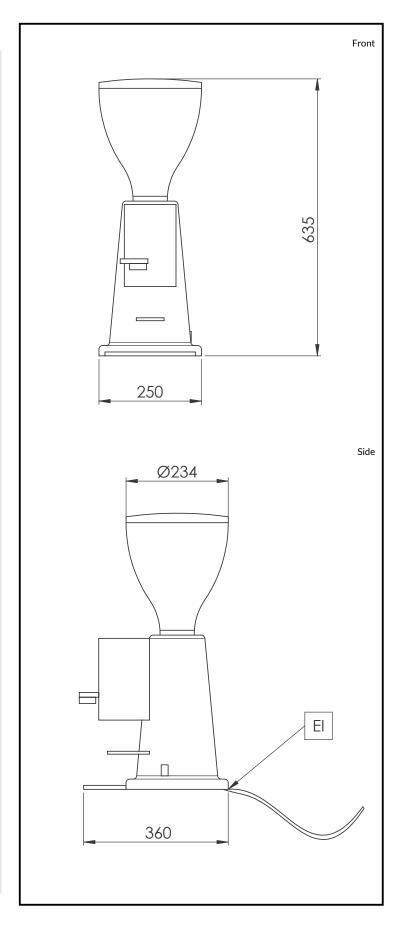

#### **Electric**

Supply voltage:

602544 (GRND700) 230 V/1N ph/50/60 Hz

**Electrical power max.:** 0.8 kW

Plug type: CE-SCHUKO

**Key Information:** 

External dimensions,

Width: 250 mm

External dimensions,

360 mm Depth:

**External dimensions,** 

635 mm Height: Net weight: 15.5 kg **Shipping weight:** 18 kg **Shipping height:** 880 mm **Shipping width:** 440 mm Shipping depth: 510 mm Shipping volume:  $0.2 \, \text{m}^3$ 